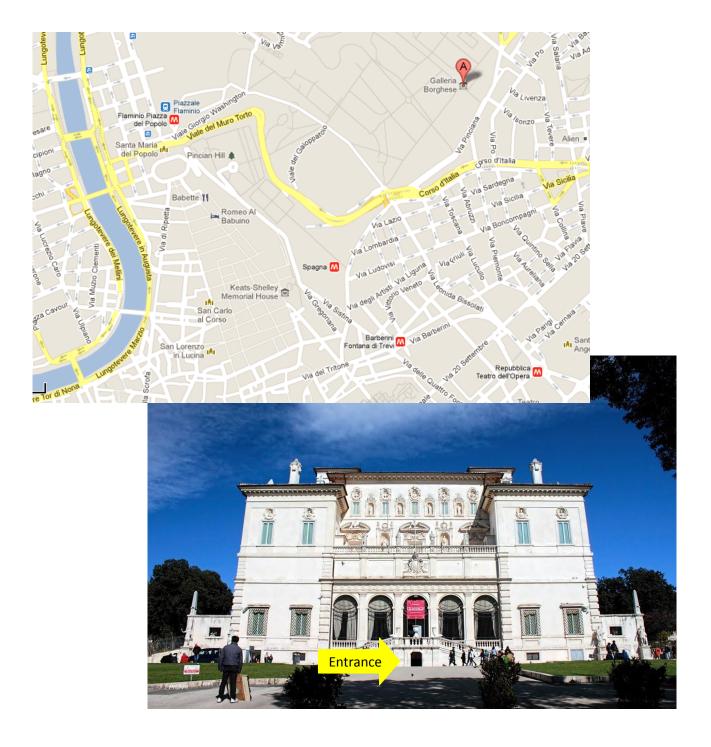

Meeting Point for Galleria Borghese:

Your guide will meet you in the ticketing area of the museum; enter through the lower door (photo). The museum is located in the northern part of the Borghese Gardens, so if you plan to walk through the park from the city center, please allow plenty of time. A taxi can take you to "Galleria Borghese" directly.